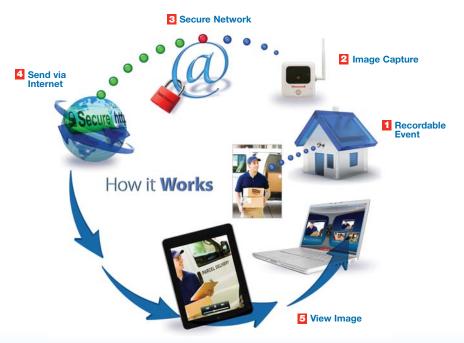

## Now Even More Applications for Total Connect™ Video Services!

Although you provide your customers with video services for the interiors of their homes and businesses, you may be overlooking a critical and profitable part of the solution...the outside. Honeywell's IPCAM-WO Wired/Wireless Outdoor Camera enhances your offering, provides you with more flexibility for your video installations and gives you the opportunity to offer Total Connect on each and every sale.

#### Think Outside the Box

Honeywell's IPCAM-WO lets you offer customers an added level of security and more options for secure, remote video look-in and event-driven video notification from PCs or compatible smartphones. You'll increase their awareness and peace of mind while increasing your RMR. If you're looking to set your dealership apart by providing your customers with the complete protection they deserve, it's time to think outside the box.